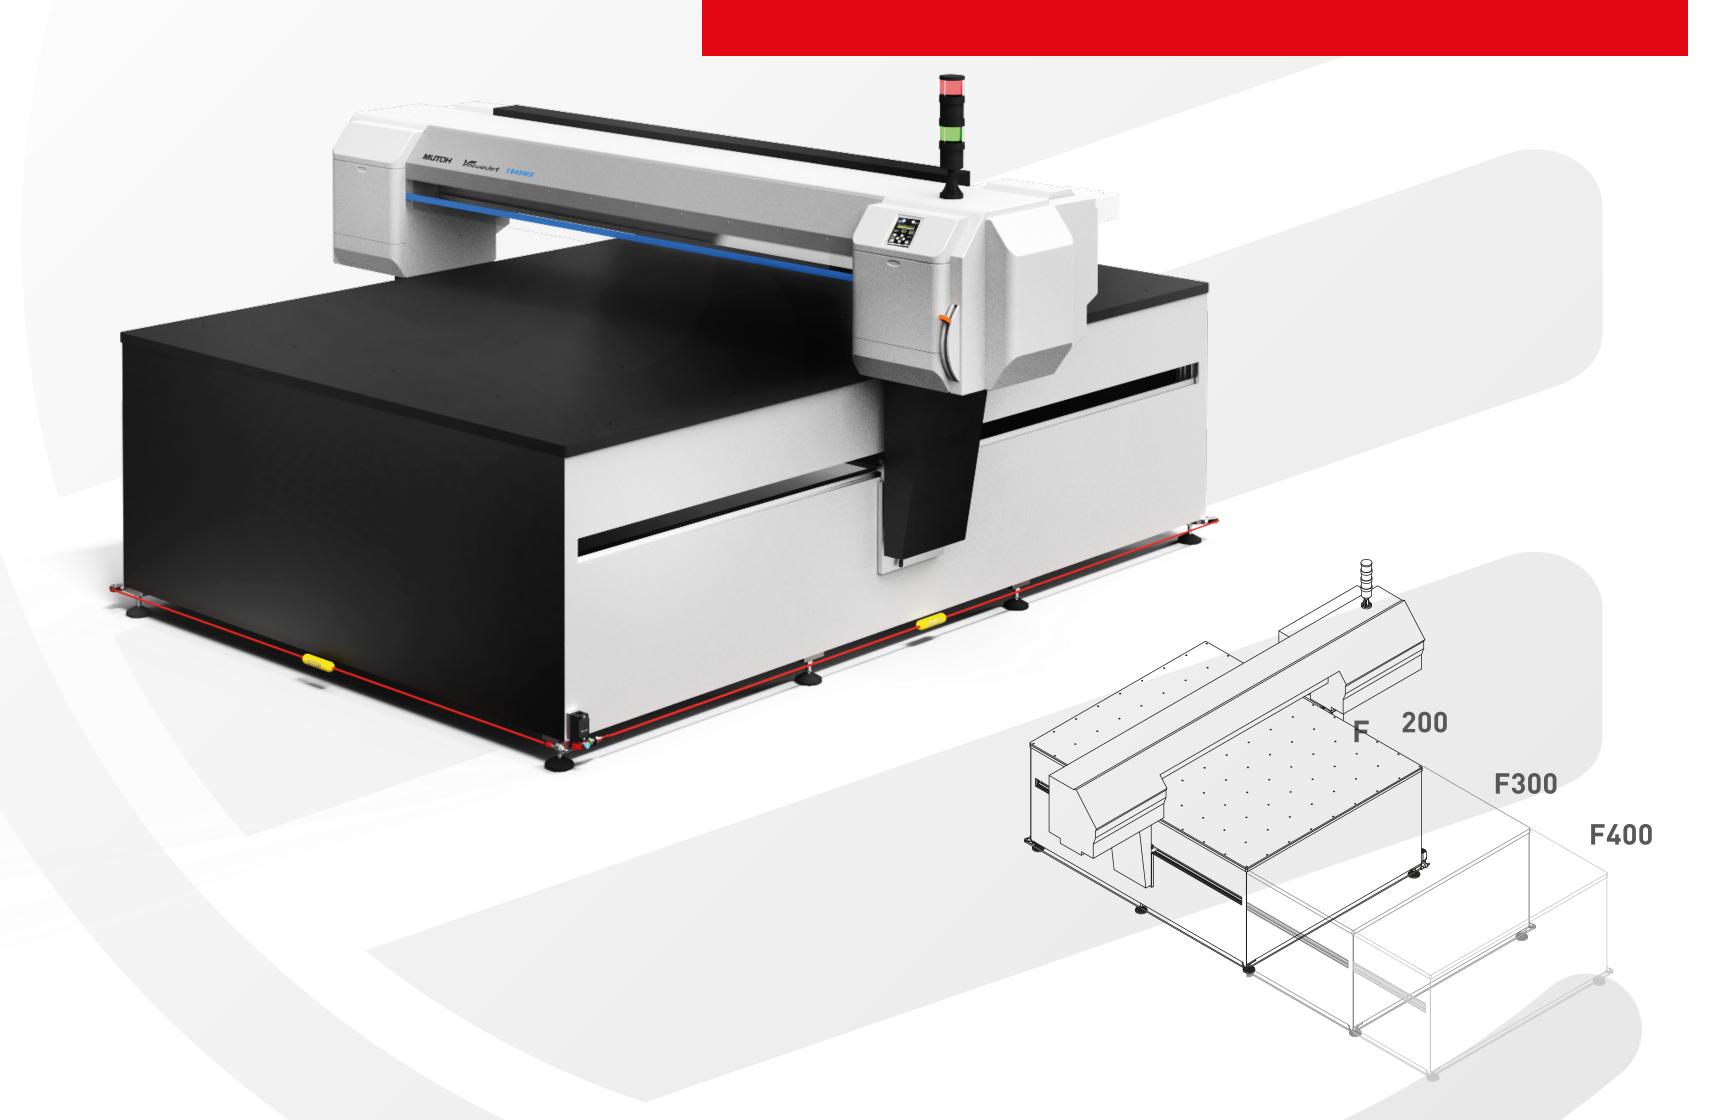

## Precision and versatility in a small space.

An high performance industrial printing technology designed to occupy a limited space. With Hybrid Technology we have made an industrial technology accessible to any kind of space or

structure in order to adapt perfectly to every needs

## A renewed technology for multiple applications.

Flatbed printers are designed to offer a wide range of sizes and models to suit all printing needs.

Smartflat range includes several models with different performances and dimensions.

Up to **24 cm** and above

More than 40 models with different sizes

Up to **100 kg/smq** 

Print every surface

Great printing versatility thanks to plotter and tables with multiple combinations.