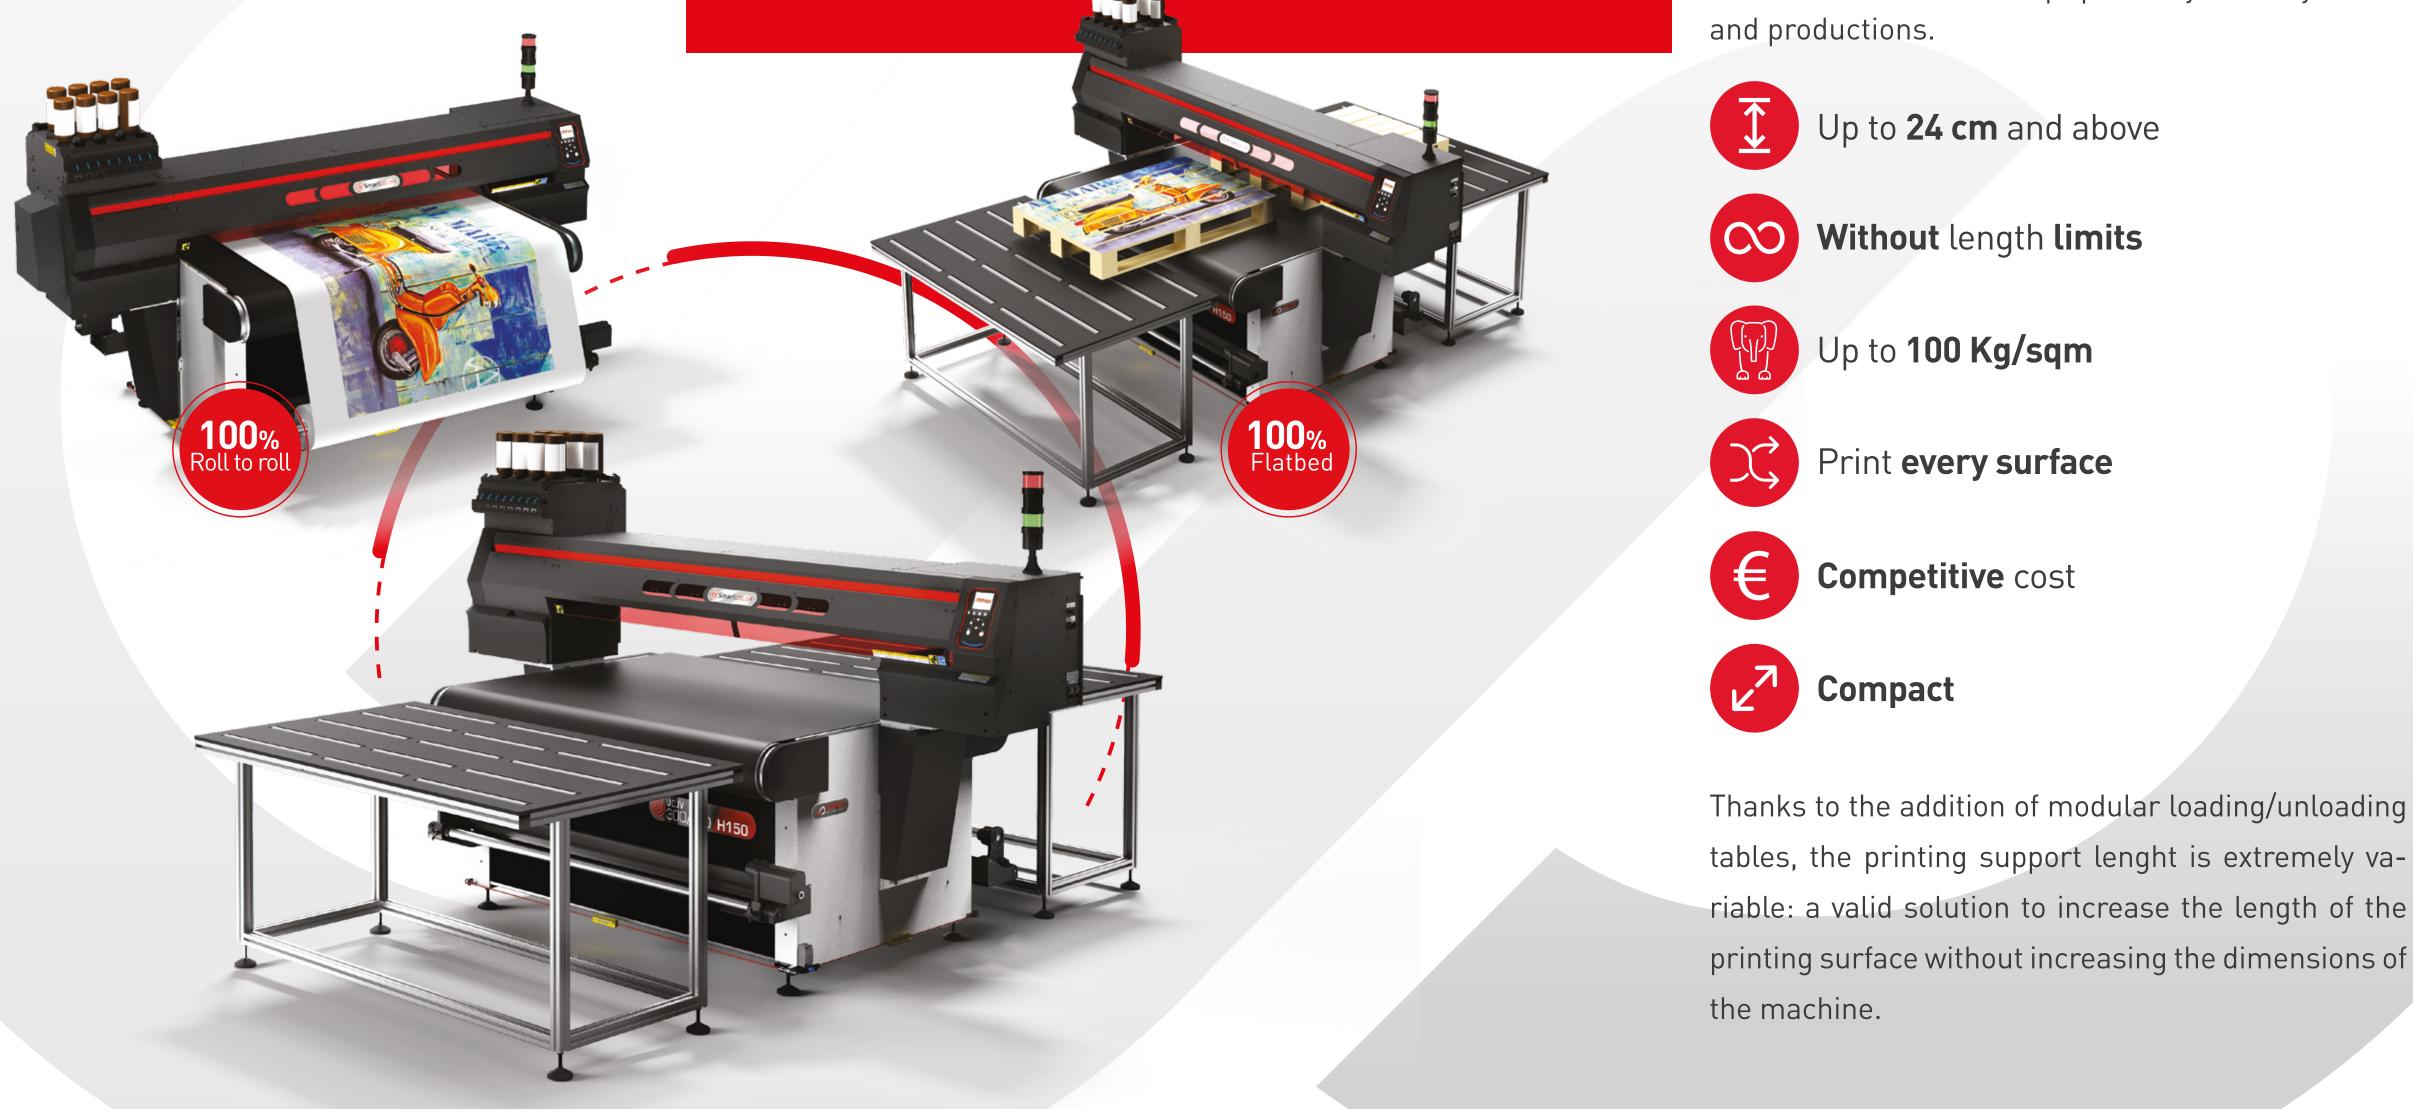

## A renewed technology for multiple applications.

Flatbed printers are designed to offer a wide range of sizes and models to suit all printing needs.

Smartflat range includes several models with different performances and dimensions.

Up to **24 cm** and above

More than 40 models with different sizes

Up to **100 kg/smq** 

Print every surface

Great printing versatility thanks to plotter and tables with multiple combinations.