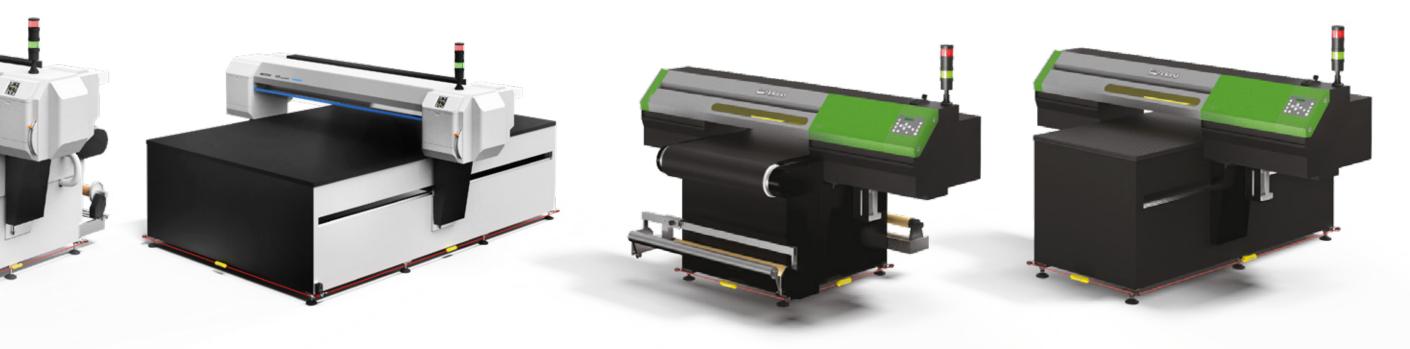

## A renewed technology for multiple applications.

Flatbed printers are designed to offer a wide range of sizes and models to suit all printing needs.

Smartflat range includes several models with different performances and dimensions.

Up to **24 cm** and above

More than 40 models with different sizes

Up to **100 kg/smq** 

Print every surface

Great printing versatility thanks to plotter and tables with multiple combinations.